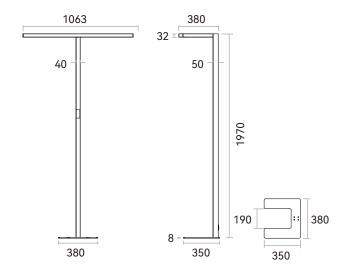

## **Features**

Compact and quality appearance, patent design with rich texture and visual impact

High lumen efficiency reach to 150LM/W, fitting with a 2454lm direct and 9130lm indirect lights, total 11584lm lumen output