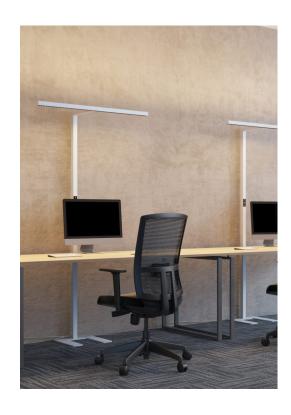

## **Application Areas**

Open-plan office, individual office, etc.

| Item No.                | BROF2-1908020-BD                | BROF2-1908020-CD |
|-------------------------|---------------------------------|------------------|
| Input Power(±10%)       | ↑60W/20W↓                       |                  |
| Input Voltage           | AC200~240V                      |                  |
| Power Factor            | ≥0.9                            |                  |
| Luminous Flux(±10%)     | ↑9130lm/2454lm↓                 | ↑8800lm/2000lm↓  |
| UGR                     | <11                             |                  |
| Color Rendering Index   | >80                             |                  |
| Life Time               | L80(B10)50,000H                 |                  |
| Beam Angle              | ↑115°/60°↓                      |                  |
| CCT(±200K)              | 3000/4000/6000K                 | 3000-5700K       |
| Colour consistency SDCM | < 3                             |                  |
| Dimming                 | Touch panel dimming             |                  |
| Sensor                  | Daylight sensor & Motion sensor |                  |
| Housing Color           | Silver / White / Black          |                  |
| Fixture Materia         | 6063AL                          |                  |
| Protection Level        | IP20                            |                  |
| Storage Temperature     | -40°C~+80°C                     |                  |
| Working Temperature     | -20°C~+45°C                     |                  |