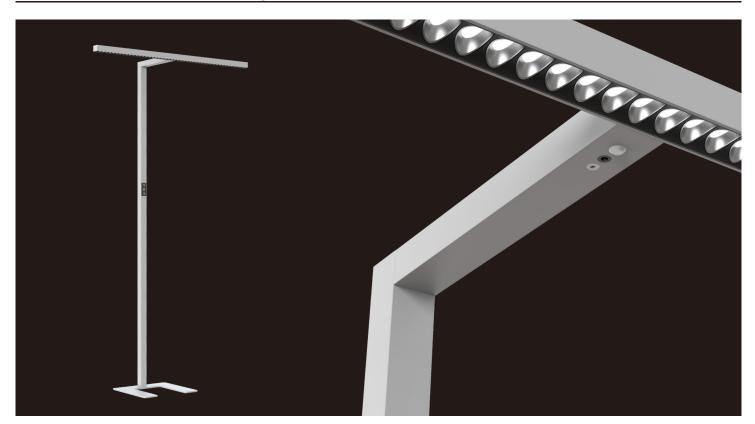

ROMAN-F2 offers a sleek and imaginative design, perfect for office lighting. With special micro reflectors and anti-glare covers, it achieves UGR<11 for comfortable, soft lighting. Suitable for four desks, it delivers uniform illumination with separate controls for direct & indirect lights. Smart functions like motion sensors and daylight sensors are supported. Made with aluminum, steel, and PC materials, it's easy to install without professional assistance.

UGR<11, lighting uniform and healthy

Direct and indirect light control Individually