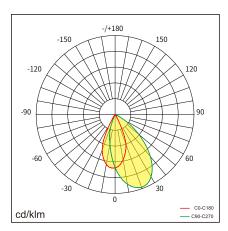

Safe Step Light series divided is divided into square and rectangular shapes. The unique optical design makes the light outlet of the lamp small. With the micro structure design of the light outlet, the lamp has no glare, with large light coverage and high uniformity. It supports 1-10V dimming and Dali2 dimming.