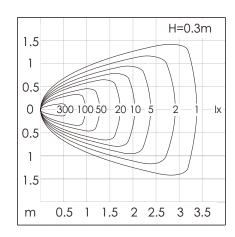

Safe Step Light series divided is divided into square and rectangular shapes. The unique optical design makes the light outlet of the lamp small. With the micro structure design of the light outlet, the lamp has no glare, with large light coverage and high uniformity. It supports 1-10V dimming and Dali2 dimming.