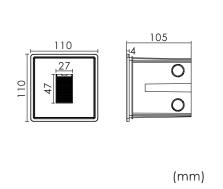

## **Technical data**

| Item No.                | B2SS0-04550-NN                                                                    | B2SS0-04550-VN | B2SS0-04550-DN |
|-------------------------|-----------------------------------------------------------------------------------|----------------|----------------|
|                         | B2SS0-04 <b>X</b> 90-NN, the eighth <b>X</b> is CCT (2=2700K / 3=3000K / 5=4000K) |                |                |
| Input Power             | 4W                                                                                |                |                |
| Input Voltage           | AC220~240V                                                                        |                |                |
| Power Factor            | ≥0.9                                                                              |                |                |
| Luminous Flux(±5%)      | 296 lm                                                                            |                |                |
| Colour temperature      | 2700K / 3000K / 4000K                                                             |                |                |
| Color Rendering Index   | >80                                                                               |                |                |
| Life Time               | L70(B50)50,000H                                                                   |                |                |
| Colour consistency SDCM | <3                                                                                |                |                |
| Dimming                 | NO                                                                                | 1-10V          | DALI           |
| Housing Color           | Black/Silver                                                                      |                |                |
| Fixture Materia         | 6063AL                                                                            |                |                |
| Protection Level        | IP65/IK08                                                                         |                |                |
| Storage Temperature     | -30°C~+60°C                                                                       |                |                |
| Working Temperature     | -30°C~+45°C                                                                       |                |                |
| Net Weight              | 0.4kg                                                                             |                |                |
| Size                    | 110*110*105mm                                                                     |                |                |
| Package size            | 403*403*151mm (9 PCS)                                                             |                |                |
| 20GP                    | 1250 PCS                                                                          |                |                |
| 40GP                    | 2600 PCS                                                                          |                |                |