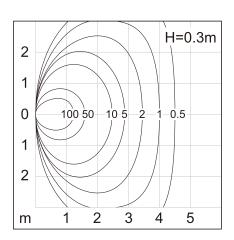

t outlet, the lamp has no glare, with large light coverage and high uniformity. It supports 1-10V dimming and Dali2 dimming.

We lamps provide 5-year warranty, It can be applicable indoor and outdoor lighting purpose, wall path lighting, etc.

## **Features**

Simple and rich textured design

With the micro structure design of the light outlet, the lamp has no glare, with large light coverage and high uniformity.

No visible screw design

Installation

- Sufficient space for IP67 connector
- Sufficient position of knock-out holes ensure different wiring directions

Support for smart control functions

- DALI dimmina
- 1-10V dimming

5 years warranty

## **Application Areas**

It can be applicable indoor and outdoor lighting purpose, wall path lighting, etc.



## **Technical data**









| ltem No.                | B2SO0-07550-NN                                                                | B2SO0-08550-VN | B2SO0-08550-DN |
|-------------------------|-------------------------------------------------------------------------------|----------------|----------------|
|                         | B2SO0-07 <b>X</b> 90-NN, the eighth <b>X</b> is CCT (2=2700K/3=3000K/5=4000K) |                |                |
| Input Power             | 7W                                                                            | 8W             | 8W             |
| Input Voltage           | AC220~240V                                                                    |                |                |
| Power Factor            | ≥0.9