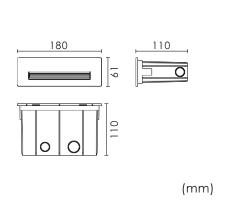

## **Technical data**

| ltem No.                | B2SO0-07550-NN                                                                | B2SO0-08550-VN | B2SO0-08550-DN |
|-------------------------|-------------------------------------------------------------------------------|----------------|----------------|
|                         | B2SO0-07 <b>X</b> 90-NN, the eighth <b>X</b> is CCT (2=2700K/3=3000K/5=4000K) |                |                |
| Input Power             | 7W                                                                            | 8W             | 8W             |
| Input Voltage           | AC220~240V                                                                    |                |                |
| Power Factor            | ≥0.9                                                                          |                |                |
| Luminous Flux(±5%)      | 360 lm                                                                        |                |                |
| Colour temperature      | 2700K/3000K/4000K                                                             |                |                |
| Color Rendering Index   | >80                                                                           |                |                |
| Life Time               | L70(B50)50,000H                                                               |                |                |
| Colour consistency SDCM | <3                                                                            |                |                |
| Dimming                 | NO                                                                            | 1-10V          | DALI           |
| Housing Color           | Black/Silver                                                                  |                |                |
| Fixture Materia         | 6063AL                                                                        |                |                |
| Protection Level        | IP65/IK08                                                                     |                |                |
| Storage Temperature     | -30°C~+60°C                                                                   |                |                |
| Working Temperature     | -30°C~+45°C                                                                   |                |                |
| Net Weight              | 0.48kg                                                                        |                |                |
| Size                    | 180*60*110mm                                                                  |                |                |
| Package size            | 403*257*228mm (9 PCS)                                                         |                |                |
| 20GP                    | 1350 PCS                                                                      |                |                |
| 40GP                    | 2800 PCS                                                                      |                |                |