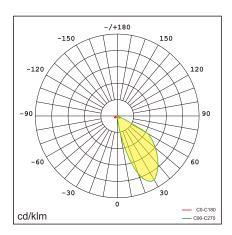

Safe Step Light series divided is divided into square and rectangular shapes. The unique optical design makes the light outlet of the lamp small. With the micro structure design of the light outlet, the lamp has no glare, with large light coverage and high uniformity. It supports 1-10V dimming and Dali2 dimming.