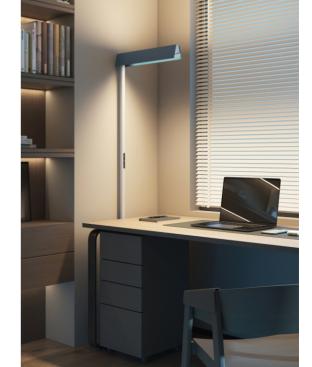

## **Application Areas**

Open office, reading room, etc.

| Item No.                | BBKJ-1806020-BN-01                                                                          | BBKJ-1806020-BM-01 |
|-------------------------|---------------------------------------------------------------------------------------------|--------------------|
| Input Power(±10%)       | ↑ 40W/20W ↓                                                                                 |                    |
| Input Voltage           | 220~240VAC                                                                                  |                    |
| Power Factor            | ≥0.9                                                                                        |                    |
| Luminous Flux(±10%)     | ↑6000lm/1800lm↓                                                                             |                    |
| UGR                     | C0 <17                                                                                      |                    |
| Color Rendering Index   | >80                                                                                         |                    |
| Life Time               | L80(B10)50,000H                                                                             |                    |
| Beam Angle              | ↑100°/82°↓                                                                                  |                    |
| CCT(±150K)              | 3000/4000/5700K                                                                             |                    |
| Colour consistency SDCM | < 3                                                                                         |                    |
| Dimming                 | Touch panel dimming                                                                         |                    |
| Sensor                  | NO                                                                                          | Motion sensor      |
| Housing Color           | Silver / White / Black / Madeira brown / Blackberry leaf green / Hermosa pink / Spruce blue |                    |
| Fixture Materia         | 6063AL                                                                                      |                    |
| Protection Level        | IP20                                                                                        |                    |
| Storage Temperature     | -40°C~+80°C                                                                                 |                    |
| Working Temperature     | -20°C~+40°C                                                                                 |                    |
| Net Weight              | 6.5kg                                                                                       |                    |
| Gross Weight            | 8.5kg                                                                                       |                    |
| Package size            | 1057*343*145mm (1pcs)                                                                       |                    |
| 20GP                    | 544pcs                                                                                      |                    |
| 40GP                    | 1120pcs                                                                                     |                    |
| 40HQ                    | 1260pcs                                                                                     |                    |