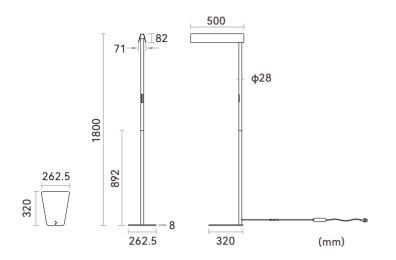

## **Application Areas**

Open office, reading room, etc.

| Item No.                | BBKJ-1806020-BN-01                                                                          | BBKJ-1806020-BM-01 |
|-------------------------|---------------------------------------------------------------------------------------------|--------------------|
| Input Power(±10%)       | ↑ 40W/20W ↓                                                                                 |                    |
| Input Voltage           | 220~240VAC                                                                                  |                    |
| Power Factor            | ≥0.9                                                                                        |                    |
| Luminous Flux(±10%)     | ↑6000lm/1800lm↓                                                                             |                    |
| UGR                     | C0 <17                                                                                      |                    |
| Color Rendering Index   | >80                                                                                         |                    |
| Life Time               | L80(B10)50,000H                                                                             |                    |
| Beam Angle              | ↑100°/82°↓                                                                                  |                    |
| CCT(±150K)              | 3000/4000/5700K                                                                             |                    |
| Colour consistency SDCM | < 3                                                                                         |                    |
| Dimming                 | Touch panel dimming                                                                         |                    |
| Sensor                  | NO                                                                                          | Motion sensor      |
| Housing Color           | Silver / White / Black / Madeira brown / Blackberry leaf green / Hermosa pink / Spruce blue |                    |
| Fixture Materia         | 6063AL                                                                                      |                    |
| Protection Level        | IP20                                                                                        |                    |
| Storage Temperature     | -40°C~+80°C                                                                                 |                    |
| Working Temperature     | -20°C~+40°C                                                                                 |                    |
| Net Weight              | 6.5kg                                                                                       |                    |
| Gross Weight            | 8.5kg                                                                                       |                    |
| Package size            | 1057*343*145mm (1pcs)                                                                       |                    |
| 20GP                    | 544pcs                                                                                      |                    |
| 40GP                    | 1120pcs                                                                                     |                    |
| 40HQ                    | 1260pcs                                                                                     |                    |