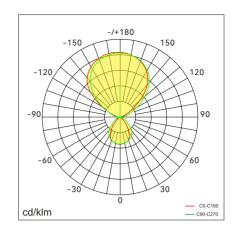

## **BOOK-F**

Mainimalist design, rich texture, perfect assembly and detail, exquisite surface treatment give Book a unique and charming appearance; uniform light distribution through different beam angle (100° upper light and 82° lower light), allowing you to enjoy a soft, healthy and wonderful lighting experience; The main materials are aluminum profiles, steel, PMMA; Easy to install, no need for a professional electrician.

## **Application Areas**

Open office, reading room, etc.

| Item No.                | BBKJ-1806020-BN-01                                                                          | BBKJ-1806020-BM-01 |
|-------------------------|---------------------------------------------------------------------------------------------|--------------------|
| Input Power(±10%)       | ↑ 40W/20W ↓                                                                                 |                    |
| Input Voltage           | 220~240VAC                                                                                  |                    |
| Power Factor            | ≥0.9                                                                                        |                    |
| Luminous Flux(±10%)     | ↑6000lm/1800lm↓                                                                             |                    |
| UGR                     | C0 <17                                                                                      |                    |
| Color Rendering Index   | >80                                                                                         |                    |
| Life Time               | L80(B10)50,000H                                                                             |                    |
| Beam Angle              | ↑100°/82°↓                                                                                  |                    |
| CCT(±150K)              | 3000/4000/5700K                                                                             |                    |
| Colour consistency SDCM | < 3                                                                                         |                    |
| Dimming                 | Touch panel dimming                                                                         |                    |
| Sensor                  | NO                                                                                          | Motion sensor      |
| Housing Color           | Silver / White / Black / Madeira brown / Blackberry leaf green / Hermosa pink / Spruce blue |                    |
| Fixture Materia         | 6063AL                                                                                      |                    |
| Protection Level        | IP20                                                                                        |                    |
| Storage Temperature     | -40°C~+80°C                                                                                 |                    |
| Working Temperature     | -20°C~+40°C                                                                                 |                    |
| Net Weight              | 6.5kg                                                                                       |                    |
| Gross Weight            | 8.5kg                                                                                       |                    |
| Package size            | 1057*343*145mm (1pcs)                                                                       |                    |
| 20GP                    | 544pcs                                                                                      |                    |
| 40GP                    | 1120pcs                                                                                     |                    |
| 40HQ                    | 1260pcs                                                                                     |                    |