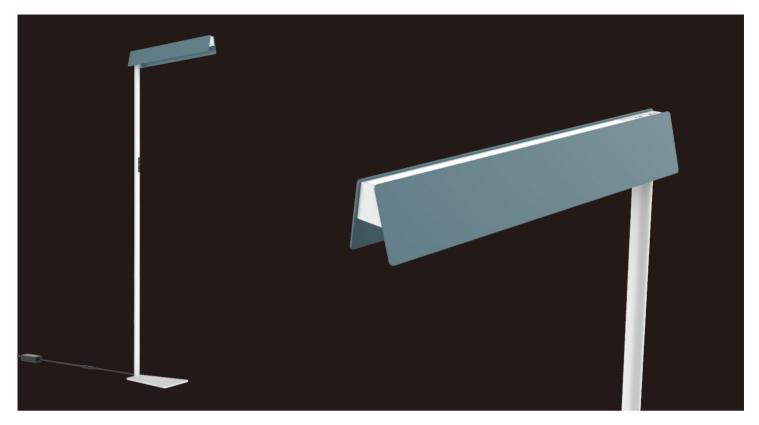

## **BOOK-F**

Mainimalist design, rich texture, perfect assembly and detail, exquisite surface treatment give Book a unique and charming appearance; uniform light distribution through different beam angle (100° upper light and 82° lower light), allowing you to enjoy a soft, healthy and wonderful lighting experience; The main materials are aluminum profiles, steel, PMMA; Easy to install, no need for a professional electrician.

## **Features**

Compact and quality appearance, patent design with rich texture and visual impacttexture and visual impact

Conductive pin design makes installation more convenient

Support for smart control functions