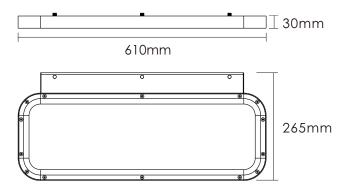

## **Technical data**

| ltem No.                | BMRW-6104040-NN | BMRW-6104040-VN | BMRW-6104040-DN |
|-------------------------|-----------------|-----------------|-----------------|
| Input Power             | ↑20W/20W↓       |                 |                 |
| Input Voltage           | AC200~240V      |                 |                 |
| Power Factor            | ≥0.9            |                 |                 |
| Luminous Flux           | 1800lm/1800lm↓  |                 |                 |
| UGR                     | <18             |                 |                 |
| Color Rendering Index   | >80             |                 |                 |
| Life Time               | L80(B10)50,000H |                 |                 |
| Beam Angle              | ↑110°/90°↓      |                 |                 |
| CCT                     | 3000/4000/6000K |                 |                 |
| Colour consistency SDCM | < 3             |                 |                 |
| Dimming                 | NO              | 1-10V dimming   | DALI dimming    |
| Sensor                  | NO              |                 |                 |
| Housing Color           | Silver/White    |                 |                 |
| Fixture Materia         | 6063AL          |                 |                 |
| Protection Level        | IP 20           |                 |                 |
| Storage Temperature     | -40°C~+80°C     |                 |                 |
| Working Temperature     | -20°C~+45°C     |                 |                 |
| Net Weight              | 3.55kg          |                 |                 |
| Package size            | 670*325*300mm   |                 |                 |
| 20GP                    | 1468PCS         |                 |                 |
| 40GP                    | 3244PCS         |                 |                 |