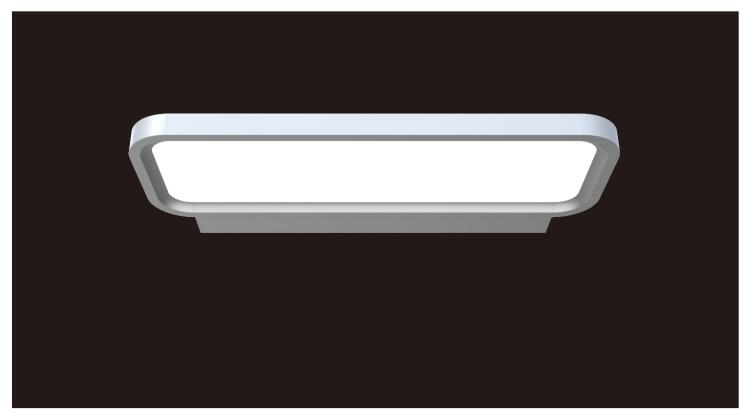

## MAYE-WR wall mounted luminaire

Modern and simple design style, coupled with exquisite materials and perfect assembly details, the product appearance looks rich in texture. The direct light adopts a diffusion plate with microprism structure to realizeanti-glare function, and 90 degrees (direct), 110 degrees (indirect). Wall mounted installation, very simple and convenient. Typical light efficiency 90LM/W, flicker free, 50% DIRECT / 50% INDIRECT lighting. It can realize 1-10V or DALI synchronous dimming, and main materials are aluminum profiles and PMMA. Designed with Round corner