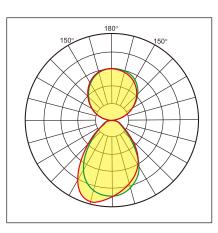

## MAYE-WR wall mounted luminaire

Modern and simple design style, coupled with exquisite materials and perfect assembly details, the product appearance looks rich in texture. The direct light adopts a diffusion plate with microprism structure to realizeanti-glare function, and 90 degrees (direct), 110 degrees (indirect). Wall mounted installation, very simple and convenient. Typical light efficiency 90LM/W, flicker free, 50% DIRECT / 50% INDIRECT lighting. It can realize 1-10V or DALI synchronous dimming, and main materials are aluminum profiles and PMMA. Designed with Round corner

## **Features**

Direct and indirect lighting with impressive light uniformity

Widely used in public working area with UGR<18

Easy for installation and maintenance

Support DALI and 1-10V Dimming

High lumen output with 90LM/W