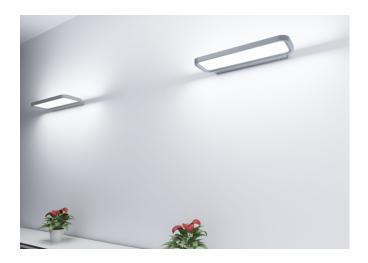

## MAYE-WR wall mounted luminaire

Modern and simple design style, coupled with exquisite materials and perfect assembly details, the product appearance looks rich in texture. The direct light adopts a diffusion plate with microprism structure to realizeanti-glare function, and 90 degrees (direct), 110 degrees (indirect). Wall mounted installation, very simple and convenient. Typical light efficiency 90LM/W, flicker free, 50% DIRECT / 50% INDIRECT lighting. It can realize 1-10V or DALI synchronous dimming, and main materials are aluminum profiles and PMMA. Designed with Round corner

## **Features**

Direct and indirect lighting with impressive light uniformity

Widely used in public working area with UGR<18

Easy for installation and maintenance

Support DALI and 1-10V Dimming

High lumen output with 90LM/W