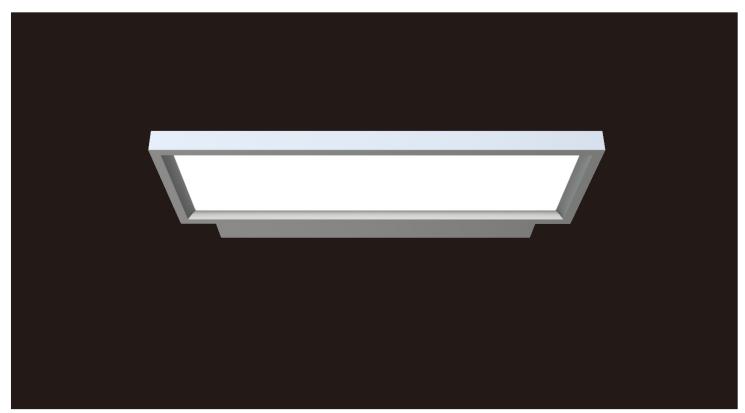

## MAYE-WC wall mounted luminaire

Modern and simple design style, coupled with exquisite materials and perfect assembly details, the product appearance looks rich in texture. The direct light adopts a diffusion plate with microprism structure to realizeanti-glare function, and 90 degrees (direct), 110 degrees (indirect). Wall mounted installation, very simple and convenient. Typical light efficiency 90LM/W, flicker free, 50% DIRECT / 50% INDIRECT lighting. It can realize 1-10V or DALI synchronous dimming, and main materials are aluminum profiles and PMMA. Designed with square corner.