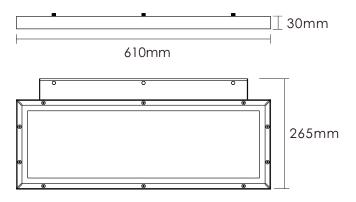

## **Technical data**

| Item No.                | BMSW-6104040-NN   | BMSW-6104040-VN | BMSW-6104040-DN |
|-------------------------|-------------------|-----------------|-----------------|
| Input Power             | <u>↑</u> 20W/20W↓ |                 |                 |
| Input Voltage           | AC200~240V        |                 |                 |
| Power Factor            | ≥0.9              |                 |                 |
| Luminous Flux           | 1800lm/1800lm↓    |                 |                 |
| UGR                     | <18               |                 |                 |
| Color Rendering Index   | >80               |                 |                 |
| Life Time               | L80(B10)50,000H   |                 |                 |
| Beam Angle              | ↑110°/90°↓        |                 |                 |
| CCT                     | 3000/4000/6000K   |                 |                 |
| Colour consistency SDCM | < 3               |                 |                 |
| Dimming                 | NO                | 1-10V dimming   | DALI dimming    |
| Sensor                  | NO                |                 |                 |
| Housing Color           | Silver/White      |                 |                 |
| Fixture Materia         | 6063AL            |                 |                 |
| Protection Level        | IP20              |                 |                 |
| Storage Temperature     | -40°C~+80°C       |                 |                 |
| Working Temperature     | -20°C~+45°C       |                 |                 |
| Net Weight              | 3.15kg            |                 |                 |
| Package size            | 670*325*300mm     |                 |                 |
| 20GP                    | 1468PCS           |                 |                 |
| 40GP                    | 3244PCS           |                 |                 |