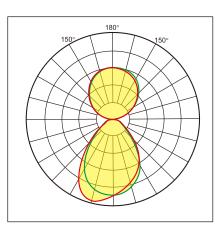

## MAYE-WC wall mounted luminaire

Modern and simple design style, coupled with exquisite materials and perfect assembly details, the product appearance looks rich in texture. The direct light adopts a diffusion plate with microprism structure to realizeanti-glare function, and 90 degrees (direct), 110 degrees (indirect). Wall mounted installation, very simple and convenient. Typical light efficiency 90LM/W, flicker free, 50% DIRECT / 50% INDIRECT lighting. It can realize 1-10V or DALI synchronous dimming, and main materials are aluminum profiles and PMMA. Designed with square corner.

## Features

Direct and indirect lighting with impressive light uniformity

Widely used in public working area with UGR<18

Easy for installation and maintenance

Support DALI and 1-10V Dimming

High lumen output with 90LM/W