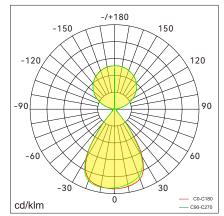

## **Features**

Simple and rich textured design

Light efficiency up to 160lm/W

70° wider beam angle, Provide a better uniformity of spatial illuminance More suitable for office applications

Anti glare lens solution with side micro-light, low glare and high visual comfort

UGR < 17, compliant with professional lighting design requirements

4pcs LEDs under each lens solution, support for CCT switchable, symmetrical and well-mixed lighting effect;

Linkable design provide a clean, simple link

5 years warranty

Open-plan office, Individual office, small meeting room, reception, etc.

| Item No.                | BDAP1-1206024-NN                       | BDAP1-1206024-DN | BDAP1-1507028-NN | BDAP1-1507028-DN |
|-------------------------|----------------------------------------|------------------|------------------|------------------|
| Input Power(±10%)       | 60W(↑36W/24W↓)                         |                  | 70W(↑42W/28W↓)   |                  |
| Input Voltage           | AC200~240V                             |                  |                  |                  |
| Power Factor            | ≥0.9                                   |                  |                  |                  |
| Luminous Flux(±10%)     | 9600lm(↑5450lm/4150lm↓) 10700lm(↑600lm |                  | 00lm/4700lm↓)    |                  |
| UGR                     | <17                                    |                  |                  |                  |
| Color Rendering Index   | >80                                    |                  |                  |                  |
| Life Time               | L80(B10)50,000H                        |                  |                  |                  |
| Beam Angle              | ↑115°/70°↓                             |                  |                  |                  |
| CCT(±200K)              | 3000/4000K(CCT switchable)             |                  |                  |                  |
| Colour consistency SDCM | <3                                     |                  |                  |                  |
| Dimming                 | NO                                     | DALI dimming     | NO               | DALI dimming     |
| Sensor                  | NO                                     |                  |                  |                  |
| Housing Color           | Silver / White / Black                 |                  |                  |                  |
| Fixture Materia         | 6063AL                                 |                  |                  |                  |
| Protection Level        | IP20                                   |                  |                  |                  |
| Storage Temperature     | -40°C~+80°C                            |                  |                  |                  |
| Working Temperature     | -20°C~+40°C                            |                  |                  |                  |
| Net Weight              | 2.3                                    | 2.3kg            |                  |                  |
| Package size            | 1295*153*133mm                         |                  |                  |                  |
| 20GP                    | 1150 Pcs                               |                  |                  |                  |
| 40GP                    | 2450 Pcs                               |                  |                  |                  |