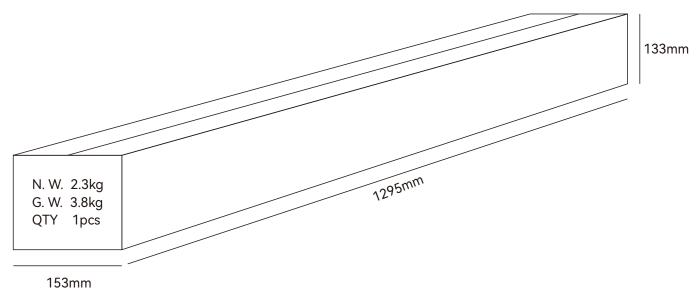

5 years warranty

Open-plan office, Individual office, small meeting room, reception, etc.

| Item No.                | BDAP1-1206024-NN                       | BDAP1-1206024-DN | BDAP1-1507028-NN | BDAP1-1507028-DN |
|-------------------------|----------------------------------------|------------------|------------------|------------------|
| Input Power(±10%)       | 60W(↑36W/24W↓)                         |                  | 70W(↑42W/28W↓)   |                  |
| Input Voltage           | AC200~240V                             |                  |                  |                  |
| Power Factor            | ≥0.9                                   |                  |                  |                  |
| Luminous Flux(±10%)     | 9600lm(↑5450lm/4150lm↓) 10700lm(↑600lm |                  | 00lm/4700lm↓)    |                  |
| UGR                     | <17                                    |                  |                  |                  |
| Color Rendering Index   | >80                                    |                  |                  |                  |
| Life Time               | L80(B10)50,000H                        |                  |                  |                  |
| Beam Angle              | ↑115°/70°↓                             |                  |                  |                  |
| CCT(±200K)              | 3000/4000K(CCT switchable)             |                  |                  |                  |
| Colour consistency SDCM | <3                                     |                  |                  |                  |
| Dimming                 | NO                                     | DALI dimming     | NO               | DALI dimming     |
| Sensor                  | NO                                     |                  |                  |                  |
| Housing Color           | Silver / White / Black                 |                  |                  |                  |
| Fixture Materia         | 6063AL                                 |                  |                  |                  |
| Protection Level        | IP20                                   |                  |                  |                  |
| Storage Temperature     | -40°C~+80°C                            |                  |                  |                  |
| Working Temperature     | -20°C~+40°C                            |                  |                  |                  |
| Net Weight              | 2.3                                    | 2.3kg            |                  |                  |
| Package size            | 1295*153*133mm                         |                  |                  |                  |
| 20GP                    | 1150 Pcs                               |                  |                  |                  |
| 40GP                    | 2450 Pcs                               |                  |                  |                  |