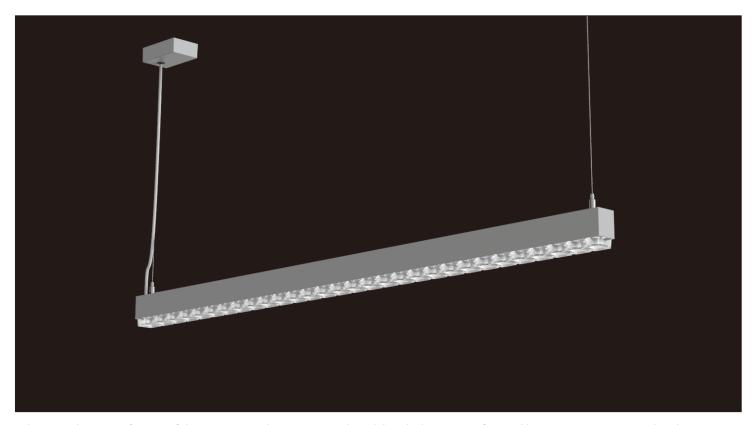

The most distinctive feature of the Dawn series lies in its optical module, which consists of optical lense in micro-structured and transparent anti-glare cover. When the lamp is lit, the side will be slightly bright, which can not only ensure the anti-glare effect of the lamp, but also provide a crystal clear sense of sight, providing a comfortable visual experience for the entire space. The light efficiency is up to 160 lm/w, and the lighting is flicker-free. The lamp supports DALI dimming and 3000 K/4000 K dialable. Linkable design. The main materials including aluminum profiles and PC.

## **Features**

Simple and rich textured design

Light efficiency up to 160lm/W

70° wider beam angle, Provide a better uniformity of spatial illuminance More suitable for office applications

Anti glare lens solution with side micro-light, low glare and high visual comfort

UGR < 17, compliant with professional lighting design requirements

4pcs LEDs under each lens solution, support for CCT switchable, symmetrical and well-mixed lighting effect;

Linkable design provide a clean, simple link