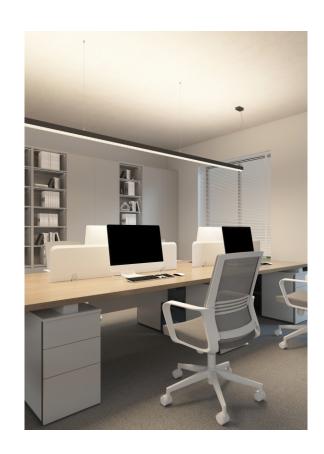

5 years warranty

Open-plan office, Individual office, small meeting room, reception, etc.

| Item No.                | BDAP1-1206024-NN                       | BDAP1-1206024-DN | BDAP1-1507028-NN | BDAP1-1507028-DN |
|-------------------------|----------------------------------------|------------------|------------------|------------------|
| Input Power(±10%)       | 60W(↑36W/24W↓)                         |                  | 70W(↑42W/28W↓)   |                  |
| Input Voltage           | AC200~240V                             |                  |                  |                  |
| Power Factor            | ≥0.9                                   |                  |                  |                  |
| Luminous Flux(±10%)     | 9600lm(↑5450lm/4150lm↓) 10700lm(↑600lm |                  | 00lm/4700lm↓)    |                  |
| UGR                     | <17                                    |                  |                  |                  |
| Color Rendering Index   | >80                                    |                  |                  |                  |
| Life Time               | L80(B10)50,000H                        |                  |                  |                  |
| Beam Angle              | ↑115°/70°↓                             |                  |                  |                  |
| CCT(±200K)              | 3000/4000K(CCT switchable)             |                  |                  |                  |
| Colour consistency SDCM | <3                                     |                  |                  |                  |
| Dimming                 | NO                                     | DALI dimming     | NO               | DALI dimming     |
| Sensor                  | NO                                     |                  |                  |                  |
| Housing Color           | Silver / White / Black                 |                  |                  |                  |
| Fixture Materia         | 6063AL                                 |                  |                  |                  |
| Protection Level        | IP20                                   |                  |                  |                  |
| Storage Temperature     | -40°C~+80°C                            |                  |                  |                  |
| Working Temperature     | -20°C~+40°C                            |                  |                  |                  |
| Net Weight              | 2.3                                    | 2.3kg            |                  |                  |
| Package size            | 1295*153*133mm                         |                  |                  |                  |
| 20GP                    | 1150 Pcs                               |                  |                  |                  |
| 40GP                    | 2450 Pcs                               |                  |                  |                  |